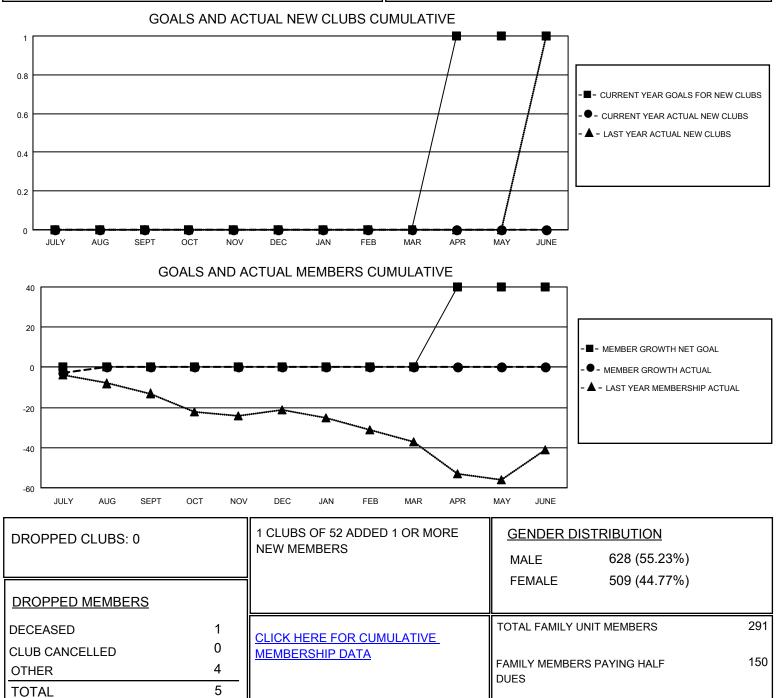

## LOCATION NEWFOUNDLAND-LABRADOR

District N 4

Results as of: 7/31/2021

| Clubs                 |               |           |               | Members               |                        |                         |                                                    |
|-----------------------|---------------|-----------|---------------|-----------------------|------------------------|-------------------------|----------------------------------------------------|
| RESULTS FOR 2021-2022 |               |           |               | RESULTS FOR 2021-2022 |                        |                         |                                                    |
| QUARTER               | NEW CLUB GOAL | NEW CLUBS | DROPPED CLUBS | QUARTER MEM           | BER GROWTH NET<br>GOAL | MEMBER GROWTH<br>ACTUAL | DROPPED<br>MEMBERS ACTUAL<br>(including transfers) |
| JULY/AUG/SEPT         | 0             | 0         | 0             | JULY/AUG/SEPT         | 0                      | 2                       | 5                                                  |
| OCT/NOV/DEC           | 0             | 0         | 0             | OCT/NOV/DEC           | 0                      | 0                       | 0                                                  |
| JAN/FEB/MAR           | 0             | 0         | 0             | JAN/FEB/MAR           | 0                      | 0                       | 0                                                  |
| APR/MAY/JUNE          | 1             | 0         | 0             | APR/MAY/JUNE          | 40                     | 0                       | 0                                                  |